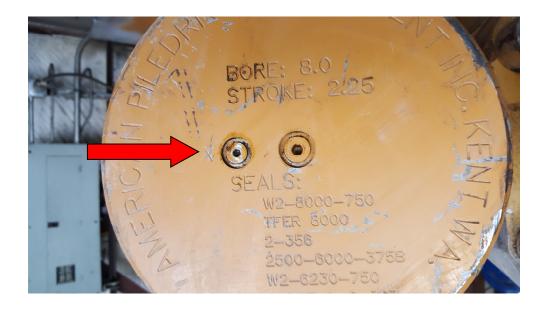

All new cylinder buckets ordered will not have the port for the relief. They will continue to have the center gauge port. (See IMG.2)

Once you install the plug there needs to be a X stamped next to the port. This will help for visual inspection. (See IMG.3)