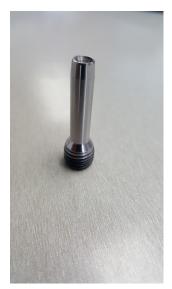

## #8 REV.B Clamp Thermal Valve Port Plug

Due to a large number of issues we are removing the thermal valves from the clamp cylinders. There has been a plug made to complete this task. (See IMG.1)

## IMG.1 Plug P/N 1005697

The plug is installed in the same port that the relief valve was. The nose of the plug has a chamfer so that it will go into the bottom port and mechanically plug it.

Once the plug has been installed tightly you will need to ping the outer edges of the plug so it can't back out.