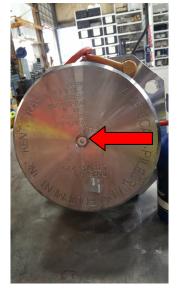

All new cylinder buckets ordered will not have the port for the relief. They will continue to have the center gauge port. (See IMG.2)

Once you install the plug there needs to be a X stamped next to the port. This will help for visual inspection. (See IMG.3)