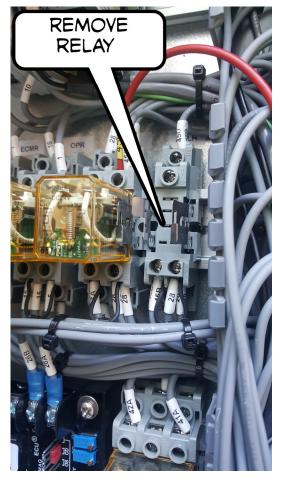

www.apevibro.com

www.jandm-usa.com

Remove AHLR relay, place in plastic bag (in kit 1005203) then insert in wire gutter. (See IMGS.10,11,12)

**IMG.10 IMG.11** 

**IMG.12** 

The panel is now set up to bypass the drill shift interlock.