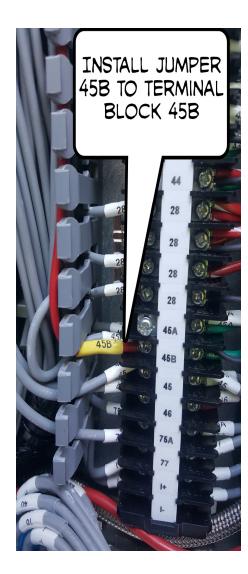

www.apevibro.com

www.jandm-usa.com

We now need to set up the panel so the we can electrically shift on the fly. Below are the steps to convert the panel.

1. Attach jumper wire from #45B on TB, to 45C on DR relay #1. (See IMGS. 7,8,9) IMG.8 IMG.9