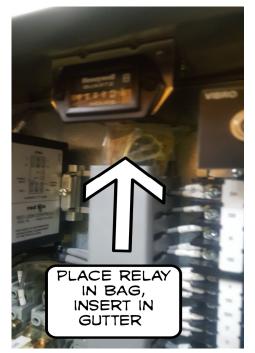

www.apevibro.com

www.jandm-usa.com

Remove AHLR relay, place in plastic bag (in kit 1005203) then insert in wire gutter. (See IMGS.10,11,12)

**IMG.10 IMG.11** 

**IMG.12** 

The panel is now set up to bypass the drill shift interlock.