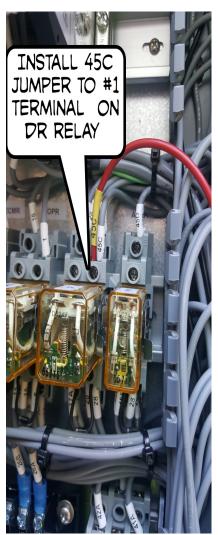

www.apevibro.com

www.jandm-usa.com

We now need to set up the panel so the we can electrically shift on the fly. Below are the steps to convert the panel.

1. Attach jumper wire from #45B on TB, to 45C on DR relay #1. (See IMGS. 7,8,9) IMG.8 IMG.9