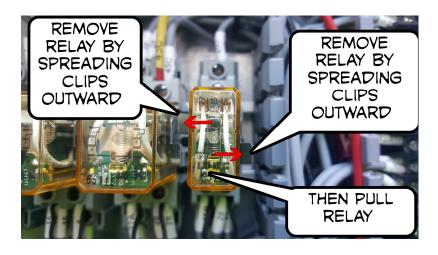

www.apevibro.com

www.jandm-usa.com

Remove AHLR relay, place in plastic bag (in kit 1005203) then insert in wire gutter. (See IMGS.10,11,12)

**IMG.10 IMG.11** 

**IMG.12** 

The panel is now set up to bypass the drill shift interlock.