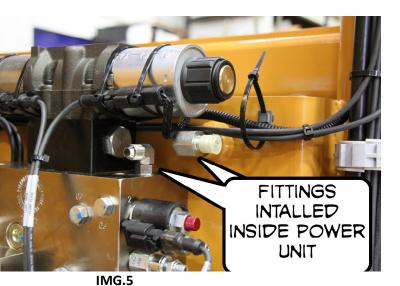

### IMG.3

- Drill and Weld NPT boss into coupler panel. (See IMG.4)
- 4. Add fittings and Q.D. to the NPT boss on the coupler panel. Connect the 3/8" hose from the manifold to the boss. (See IMGS. 5,6)