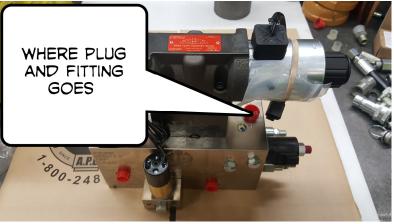

Below is the list of hydraulic changes for shift on the fly.

- 1. Make sure 1/16" NPT plug is installed in **LOW** port on manifold. (**IMG.1**)
- 2. Install 6 MORB X 6 JIC 90-degree fitting (222015) in the LOW speed port on the manifold. (IMG.3)

### IMG.3

- Drill and Weld NPT boss into coupler panel. (See IMG.4)
- 4. Add fittings and Q.D. to the NPT boss on the coupler panel. Connect the 3/8" hose from the manifold to the boss. (See IMGS. 5,6)