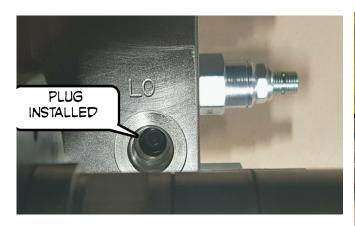

To shift on the fly hydraulically, we need to send 2 different shift lines to the drill. These lines will shift the speed spool in the low and high directions. The drill/clamp manifold was set up previously to only shift in one direction (HIGH). To send oil out for the shift on the fly we added a 1/16" NPT plug to change the oil path. This plug is what will enable a manifold shift on the fly or not. (See IMGS. 1,2 for plug location.) IMG.1 IMG.2

When the plug is installed it is set up for shift on the fly. The plug directs the oil to the low speed port when the clamp/shift switch is in the neutral position. If the plug is removed the manifold will be set up for **not** shifting on the fly.

Below is the list of hydraulic changes for shift on the fly.

- 1. Make sure 1/16" NPT plug is installed in **LOW** port on manifold. (**IMG.1**)
- 2. Install 6 MORB X 6 JIC 90-degree fitting (222015) in the LOW speed port on the manifold. (IMG.3)