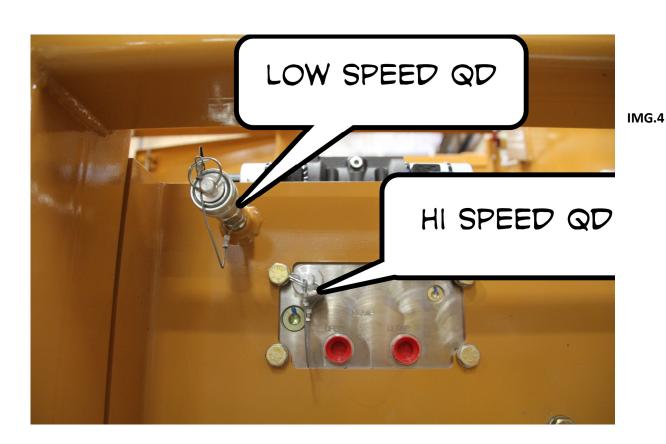

Below is the list of hydraulic changes for shift on the fly.

- 1. Make sure 1/16" NPT plug is installed in **LOW** port on manifold. (**IMG.1**)
- 2. Install 6 MORB X 6 JIC 90-degree fitting (222015) in the LOW speed port on the manifold. (IMG.3)

### IMG.3

- Drill and Weld NPT boss into coupler panel. (See IMG.4)
- 4. Add fittings and Q.D. to the NPT boss on the coupler panel. Connect the 3/8" hose from the manifold to the boss. (See IMGS. 5,6)