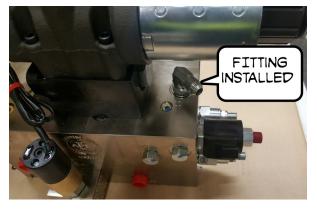

To shift on the fly hydraulically, we need to send 2 different shift lines to the drill. These lines will shift the speed spool in the low and high directions. The drill/clamp manifold was set up previously to only shift in one direction (HIGH). To send oil out for the shift on the fly we added a 1/16" NPT plug to change the oil path. This plug is what will enable a manifold shift on the fly or not. (See IMGS. 1,2 for plug location.) IMG.1 IMG.2

When the plug is installed it is set up for shift on the fly. The plug directs the oil to the low speed port when the clamp/shift switch is in the neutral position. If the plug is removed the manifold will be set up for **not** shifting on the fly.