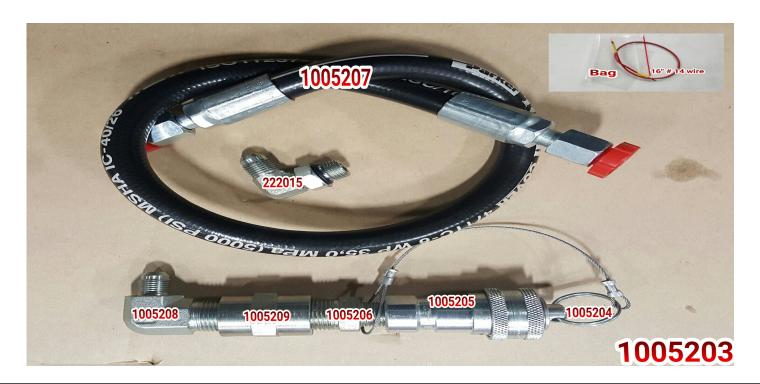

www.apevibro.com

www.jandm-usa.com

IMG.6

The manifold is now set up to shift on the fly. See the below shift on the fly kit 1005203.

APE HEADQUARTERS 7032 S 196TH STREET

Kent, WA 98032 (800) 248-8498 • (253) 872-0141 Fax (253) 872-8710