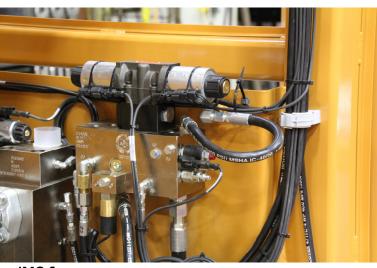

### IMG.3

- Drill and Weld NPT boss into coupler panel. (See IMG.4)
- 4. Add fittings and Q.D. to the NPT boss on the coupler panel. Connect the 3/8" hose from the manifold to the boss. (See IMGS. 5,6)