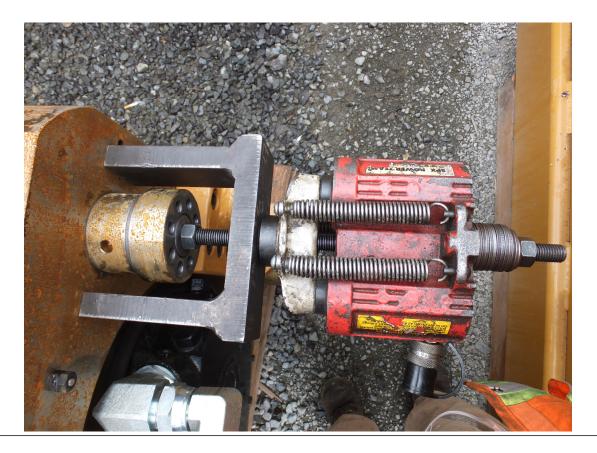

#### # 31 HIH Rope/Cylinder Specifications

Today we are addressing the specifications on HIH rope tensions, and the cylinder pressures to reach these correct tensions.

The ropes are going to be addressed first, they are stretched in two steps.

- 1. Tension ropes:
  - a. Pull rope 1 to HALF of the required tons see Fig. 1.
  - b. Continue pulling ropes 2 thru 4 the same.
  - c. Pull rope 1 to FULL tons
  - d. Continue pulling ropes 2 thru 4 the same.

Fig.1

**APE HEADQUARTERS** 7032 S 196th Street Kent, WA 98032 (800) 248-8498 • (253) 872-0141 Fax (253) 872-8710

MID-ATLANTIC REGIONAL OFFICE

500 NEWTON ROAD, #200

VIRGINIA BEACH, VA 23462

(866) 399-7500 • (757) 518-9740