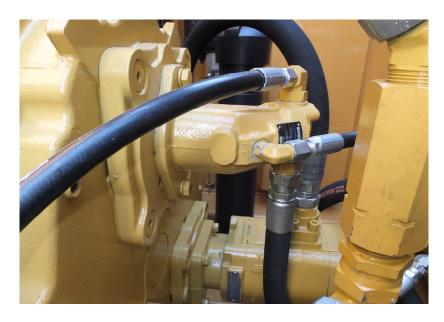

## #3 Piston Clamp Pump

The gear pump that we have used for many years has been upgraded to a bent axis piston pump. This is a direct replacement pump that will allow full clamp pressure to be achieved within the pumps high pressure rating. Piston pumps also run cleaner, generating fewer particulates, meaning less contamination in the hydraulic system. Port sizes are the same as the clamp gear pumps that were on power units manufactured before June 2014. The fittings and hoses can be reused when a retro fit is completed, with the addition of a case drain line to tank.

533012- Piston Clamp Pump AA2FM16/61W-VSC530

Luck runs out but safety is good for life.

APE HEADQUARTERS
7032 S 196th Street
Kent, WA 98032
(800) 248-8498 \* (253) 872-0141
Fax (253) 872-8710

Northeast Regional Office 401 Hartle St. Sayrewille, NJ 08872 (888) 217-7524 • (732) 432-6604 Fax (732) 432-6608 APE CHINA
BUILDING NO. 233, FU QIAO ROAD
GU CUN INDUSTRIAL ZONE BAOSHAN DISTRICT
SHANGHAI, CHINA 201906
011-86-21-3604-0553