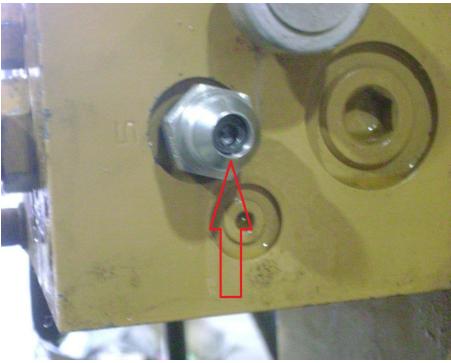

Here is a picture of the external ported shuttle valve. The fitting is screwed into the end. This valve sends the oil out of the fitting instead of through the manifold.

APE HEADQUARTERS
7032 S 196th Street
Kent, WA 98032
(800) 248-8498 \* (253) 872-0141
Fax (253) 872-8710