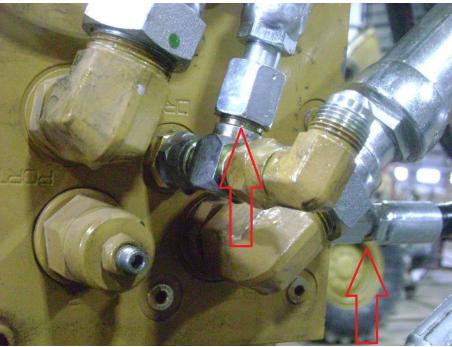

In this photo you can see the orifice installed.

Here is a tee installed to the case drain port so that the shuttle valve can be externally connected to the case drain circuit. The arrows show the hose ends connected to the shuttle valve and the case drain tee.