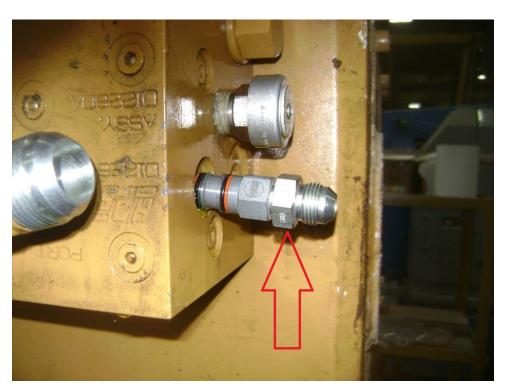

Here is a picture of the external ported shuttle valve. The fitting is screwed into the end. This valve sends the oil out of the fitting instead of through the manifold.

APE HEADQUARTERS
7032 S 196th Street
Kent, WA 98032
(800) 248-8498 \* (253) 872-0141
Fax (253) 872-8710