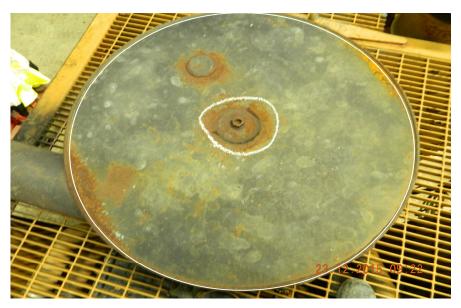

We suggest checking these mufflers when they come into the yard. They can be cracked on the inside by the lifting nut, or on the outside where the large white circle is. If it is cracked it can be welded, if there is excessive damage replace it with a new style muffler.

See the below image for reference of an old style side muffler. If the mount is like the one circled in red it is the old model that will crack.

LOUISIANA REGIONAL OFFICE

39266 A DOYLE DRIVE

GONZALES, LA 70737