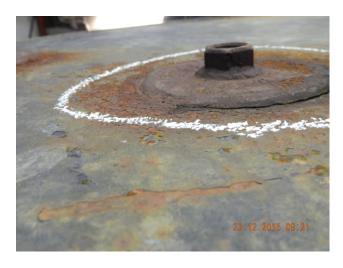

We suggest checking these mufflers when they come into the yard. They can be cracked on the inside by the lifting nut, or on the outside where the large white circle is. If it is cracked it can be welded, if there is excessive damage replace it with a new style muffler.

See the below image for reference of an old style side muffler. If the mount is like the one circled in red it is the old model that will crack.

LOUISIANA REGIONAL OFFICE

39266 A DOYLE DRIVE

GONZALES, LA 70737