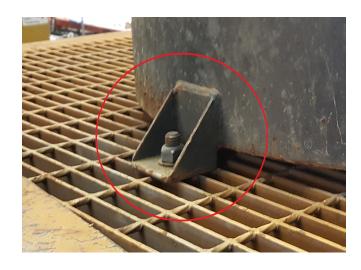

See the below image for reference of an old style side muffler. If the mount is like the one circled in red it is the old model that will crack.

LOUISIANA REGIONAL OFFICE

39266 A DOYLE DRIVE

GONZALES, LA 70737