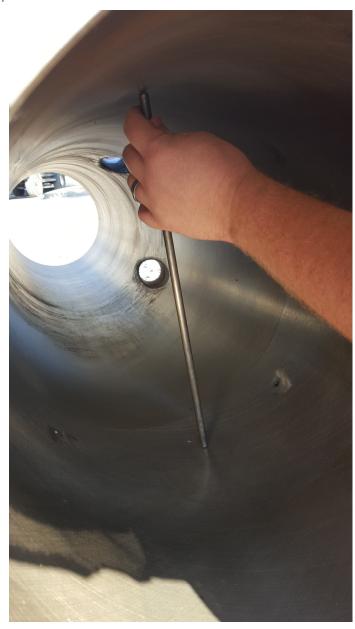

# SERVICE BULLETIN

VIBRATORY HAMMERS • POWER UNITS AUGER SYSTEMS • DIESEL & HYDRAULIC HAMMERS

DRILL RIGS • HYDRAULIC PILING RIGS • WICK DRAIN INSTALLERS • LEAD SYSTEMS

www.apevibro.com

www.jandm-usa.com

Using a Go/No-Go gauge, you can quickly check the cylinder tolerance. When using this gauge it is extremely important that you are sweeping in the center to get an accurate measurement.

If the gauge can **NOT** sweep through the bore, then it is within tolerance.

If the gauge can sweep through the bore, then it is <u>out</u> of tolerance.

It is important to properly store and protect these gauges. If they get bent or have damage to the ends you will get incorrect readings.