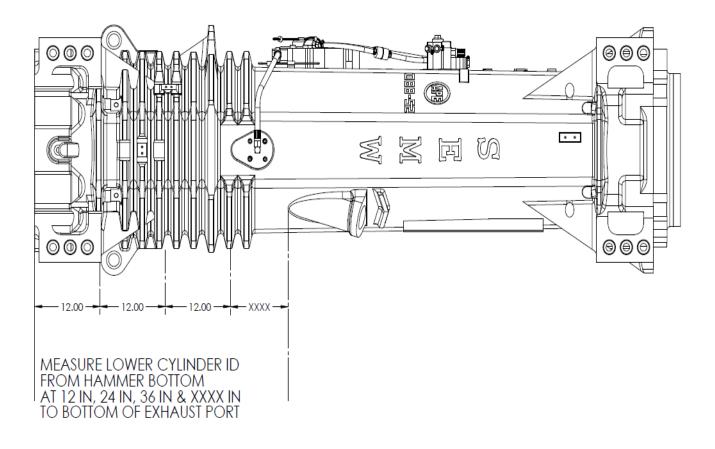

### #24 Lower Cylinder Bore Measuring, And Quick Reference Sheet

This bulletin is to give the appropriate information on how to correctly measure a diesel hammer lower cylinder bore tolerance.

The drawing below indicates where to measure a lower cylinder bore to verify it is within tolerance.