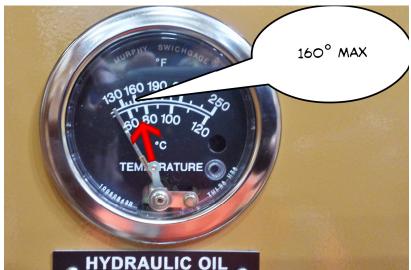

## **#21 Power Unit Engine Coolant And Hydraulic Oil Temperature Settings**

We have had recent issues with both engine coolant and hydraulic fluid max tempature settings. This bulletin is to address the exact settings for each one.

The Engine coolant should be set to shut the power unit off at 210 degrees.

The hydraulic oil temperature should be set to shut the power unit off at 160 degrees.

APE HEADQUARTERS
7032 S 196th Street
Kent, WA 98032
(800) 248-8498 \* (253) 872-0141
Fax (253) 872-8710