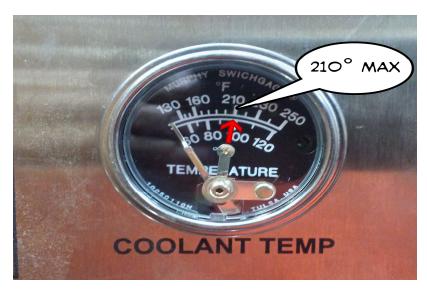

## **#21 Power Unit Engine Coolant And Hydraulic Oil Temperature Settings**

We have had recent issues with both engine coolant and hydraulic fluid max tempature settings. This bulletin is to address the exact settings for each one.

The Engine coolant should be set to shut the power unit off at 210 degrees.

The hydraulic oil temperature should be set to shut the power unit off at 160 degrees.

APE HEADQUARTERS
7032 S 196th Street
Kent, WA 98032
(800) 248-8498 \* (253) 872-0141
Fax (253) 872-8710