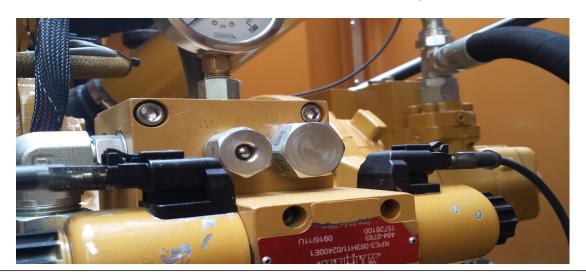

### **Power Unit Valve Change**

We will replace the old relief valve with the new one in location 2. The relief valve is located on the VM manifold inside of the Power Unit. (See IMG.1)

\*This new relief is set at 700 P.S.I. and is nonadjustable.

SUN Cartridge-B506 179 B01 \*Preset @ 700PSI 1002469

We will also replace the old flow valve with the new one. The Flow valve is located in location 3. (See IMG.1)

\*This valve is set at 3 G.P.M and is nonadjustable.

SUN-Flow Control Valv-FCDBXAN 3.00GPM-non-adj version IMG.1 1002453

**APE CHINA** 

BUILDING NO. 233, FU OIAO ROAD

Shanghai, China 201906

011-86-21-5677-1221

**APE HEADQUARTERS** 7032 S 196th Street Kent, WA 98032 (800) 248-8498 • (253) 872-0141 FAX (253) 872-8710