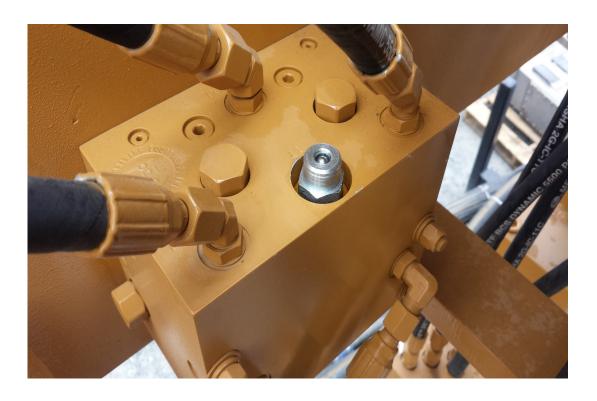

#### Vibro Valve Change

Finally, we will replace the old vibro relief valve with the new one. The purpose if this valve is to protect the phase actuator from high pressure caused from thermal expansion. If oil pressure exceeds 750 PSI it will relieve into the case drain. The valve is located on the manifold on the outer suppressor. (See IMG.2)

\*The new vibro relief valve is set at 750 PSI and is nonadjustable.

| 1002451 SUN-Pilot Relief Valv-750PSI BS | 506 179 B01-non-adj @ 750psi IMG.2 |  |
|-----------------------------------------|------------------------------------|--|
|-----------------------------------------|------------------------------------|--|