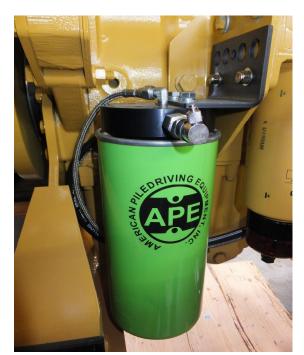

## #2 Auxiliary Engine Oil Filter Kit REV. A

This is the auxiliary engine oil filter kit (1001427) we use in our power units. This unit filters 1 quart per minute at one micron. The inlet is being supplied from the same port as the engine oil pressure gauge. The return oil is set back to a different location on the engine block depending on model.

- 1. 1001427 EX-400 Extender Kit (Complete Kit) 2. 1001352 Element-EX400 Extender Kit (Element)
- 3. 1000459 Bracket-Aux Engine Oil Filter (Bracket)

The engine is using an EX400 oil filter that is a depth element and has a dirt holding capacity of 1 lb and a water retaining capacity of 12 oz. It is recommended that this filter element be changed every 500 hours. If basing filter changes off of oil analysis it is recommended that the filter be changed when the particle count is above an 18/16/14 and or 300 PPM of water.